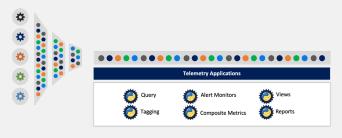

## Programmable Telemetry Data Pipeline

- Search your network like you search the web.
- Integrated Grafana service enables instant & customizable dashboards.
- End manual & offline documentation with auto-mapping & realtime topology.
- Network-aware algorithms & business-logic trigger root-cause alerts.

#### Programmable Data Pipeline

Measure KPI impacts, craft custom metrics, harness integrated statistical and ML insights, and receive precise, actionable alerts