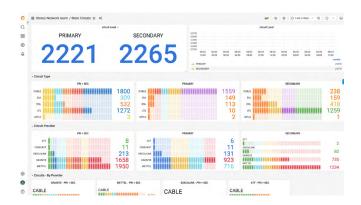

### Visualize Everything

Dive deep into a live representation of your network interface and loading.

Beyond just real-time monitoring, harness the power of integrated statistical and ML models to anticipate network behavior. Predictive insights empower network operators to preempt congestion and optimize performance, before network and business availability are compromised.

#### **Network Availability**

Discover devices and servers in real-time, visualize your network live, playback historical logs, and customize your monitoring metrics