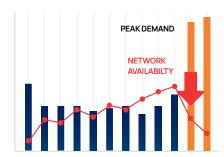

### Network Performance is Revenue Performance

Traffic surges can overwhelm enterprise networks, brief peak downtimes carry significant financial implications, and scaling revenue often clashes with network constraints. Over-provisioning becomes a go-to solution in the face of unpredictable demands, all while the complexity of network maintenance and its costs continue to rise. Enterprises need a business-ready network.

#### **Network Availability**

Discover devices and servers in real-time, visualize your network live, playback historical logs, and customize your monitoring metrics